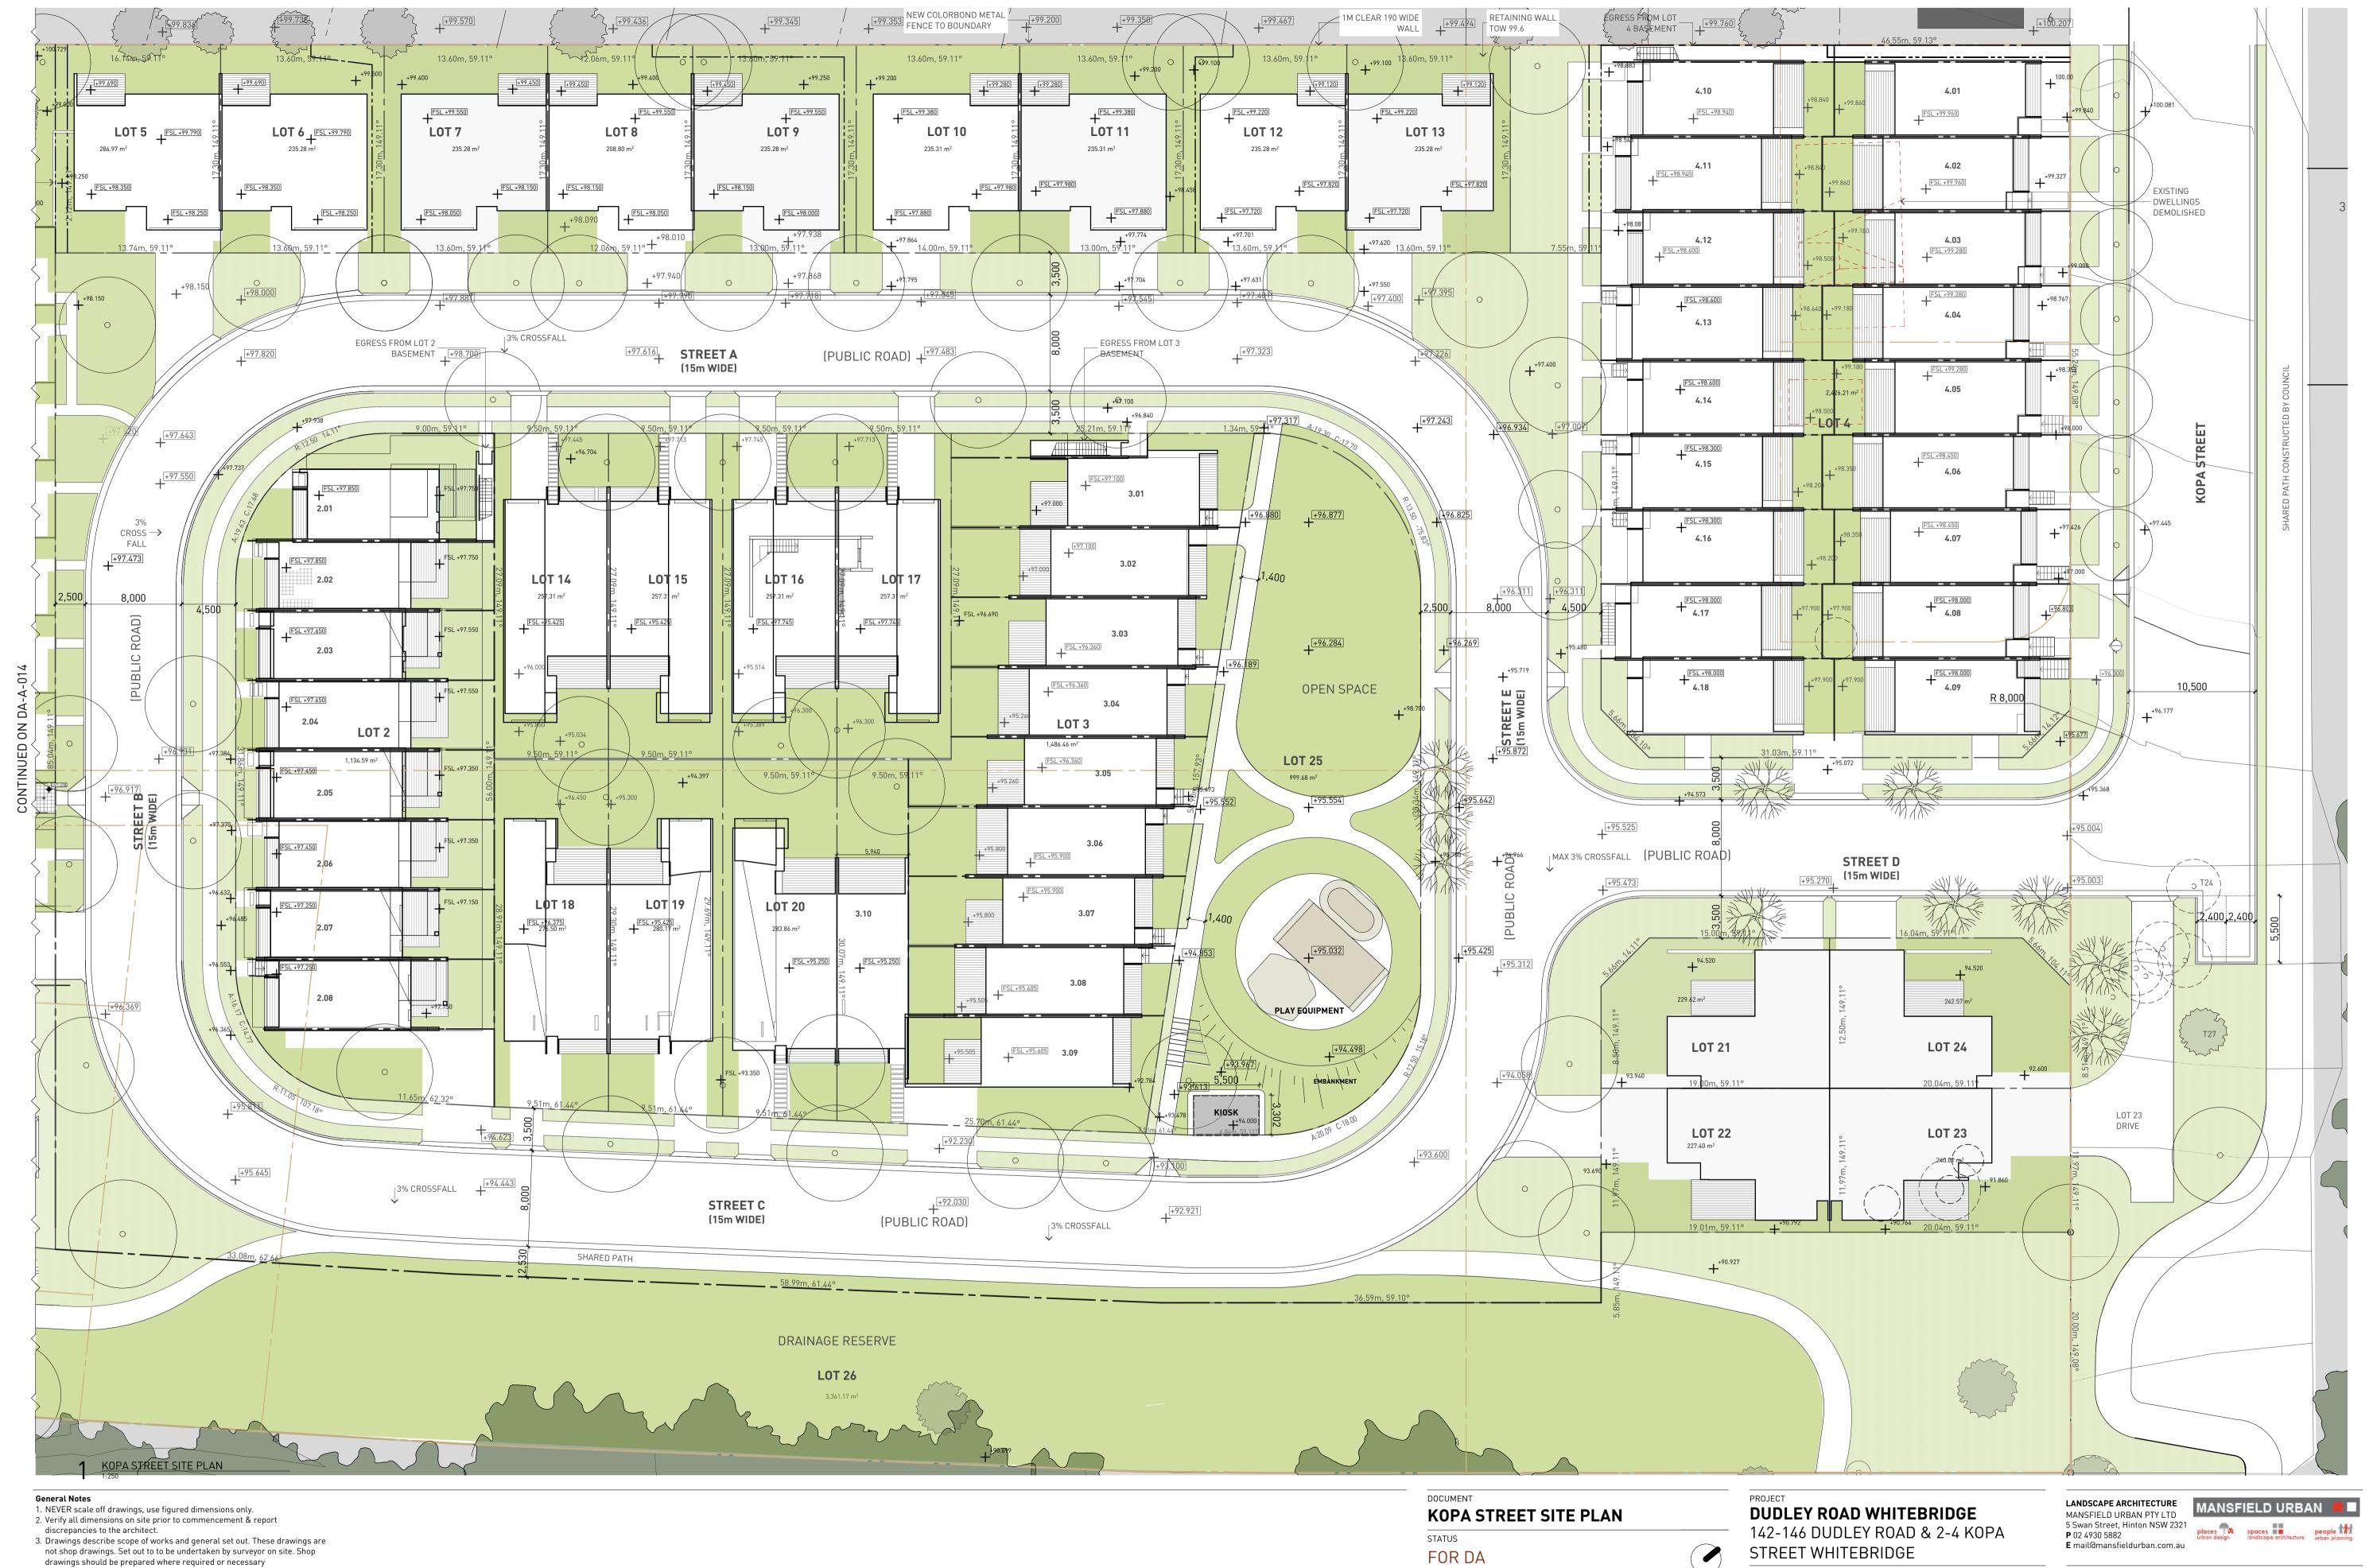

### **DRAWING LIST**

DA-A-000 TITLE DA-A-001 NOTES DA-A-010 SITE PLAN DA-A-011 SUBDIVISION PLAN DA-A-012 ILLUSTRATIVE MASTERPLAN DA-A-013 DWELLING MIX PLAN DA-A-014 KOPA STREET SITE PLAN DA-A-015 DUDLEY ROAD SITE PLAN DA-A-050 STAGING PLAN LOT 1 - L-1 & 0 PLANS DA-A-100 DA-A-101 LOT 1 - L1 & 2 PLANS LOT 1 - L3 & ROOF PLANS DA-A-102 DA-A-106 LOT 2 - LEVEL C1 PLAN DA-A-107 LOT 2 - LEVEL 0 PLAN DA-A-108 LOT 2 - LEVEL 1 PLAN LOT 2 - LEVEL 2 PLAN LOT 2 - ROOF PLAN DA-A-110 DA-A-111 LOT 3 - LEVEL C1 PLAN DA-A-112 LOT 3 - LEVEL 0 PLAN DA-A-113 LOT 3 - LEVEL 1 PLAN DA-A-114 LOT 3 - LEVEL 2 PLAN DA-A-115 LOT 3 - ROOF PLAN DA-A-116 LOT 4 - LEVEL C1 PLAN DA-A-117 LOT 4 - LEVEL 0 PLAN DA-A-118 LOT 4 - LEVEL 1 PLAN DA-A-119 LOT 4 - ROOF PLAN DA-A-120 LOT 5-9 - LEVEL 0 & 1 PLAN DA-A-121 LOT 5-9 - ROOF PLAN DA-A-122 LOT 10-13 - LEVEL 0 & 1 PLAN LOT 10-13 - ROOF PLAN DA-A-123 LOT 14-17 - LEVEL 0 & 1 PLAN DA-A-124 LOT 14-17 - ROOF PLAN DA-A-125 DA-A-126 LOT 18-20 - LEVEL 0 & 1 PLAN DA-A-127 LOT 18-20 - ROOF PLAN DA-A-128 LOT 21-24 - LEVEL 0 PLAN DA-A-129 LOT 21-24 - LEVEL 1 PLAN DA-A-130 LOT 21-24 - ROOF PLAN

ARCHITECTURE URBAN PLANNING ABN 96 142 020 693 M1/147 McEvoy St Alexandria NSW 2015 P 02 9516 2022 E email@smithtzannes.com.au smithtzannes.com.au Nominated Architect: Peter Smith (Reg 7024)

DEVELOPMENT SUMMARY 2.439ha SITE AREA SITE COVERAGE

11894 / 24390 SITE COVERAGE (EXC. CONSERVATION ZONE) 11894 / 21029 57%

**NET DENSITY** 91 / 2.09 ha 43 dwellings / ha **GROSS DENSITY** 

91 / 2.44ha 37 dwellings / ha

**P** 02 4930 5882

**BUILDING DESIGN** KIM GERRISH BUILDING DESIGN PTY LTI P0 Box 386, Kurri Kurri NSW 2327 **P** 02 4937 1529 **E** kim@kgbdesign.com.au