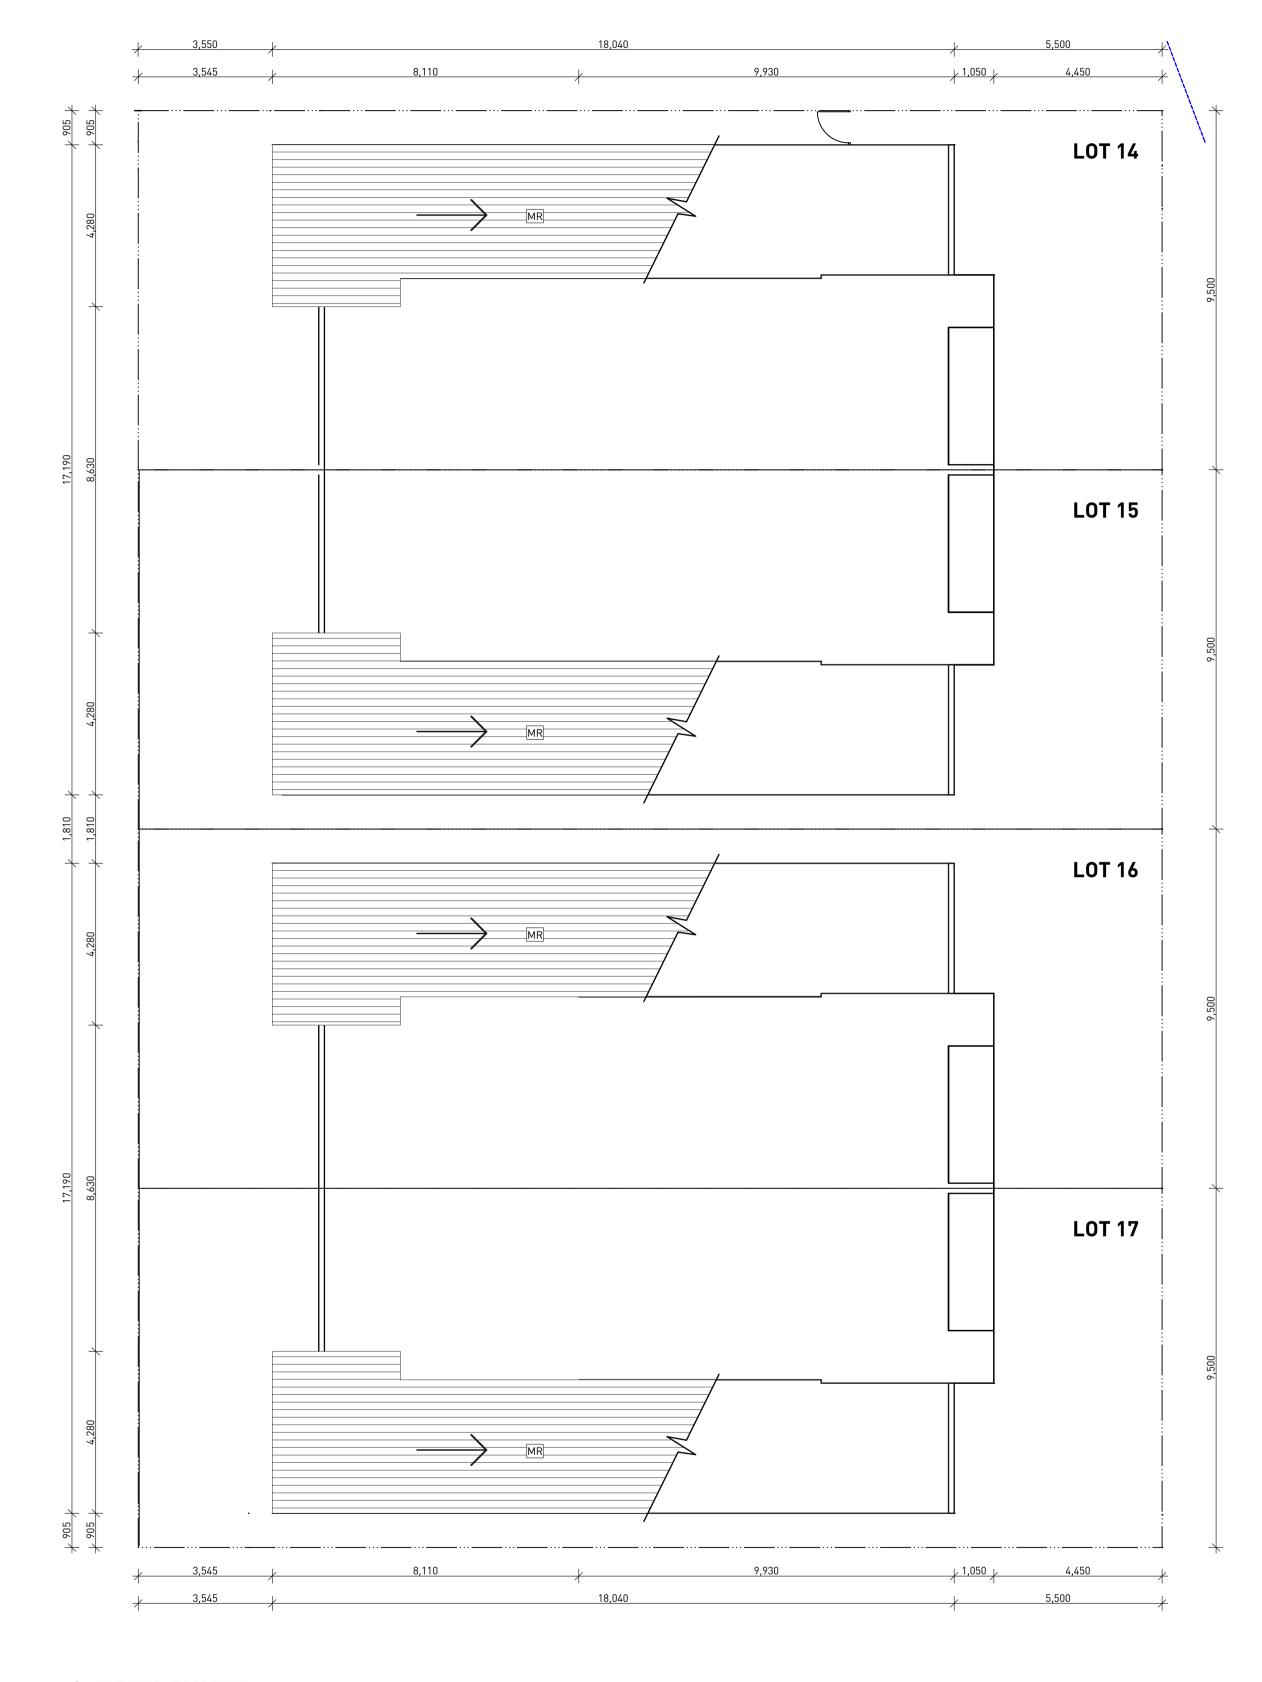

LOT 14-17 - ROOF PLAN
1:100

1. NEVER scale off drawings, use figured dimensions only.
2. Verify all dimensions on site prior to commencement & report discrepancies to the architect.
3. Drawings describe scope of works and general set out. These drawings are not shop drawings. Set out to to be undertaken by surveyor on site. Shop

**DEVELOPMENT APPLICATION** 

**LOT 14-17 - ROOF PLAN** 

FOR DA

REVISION C 11-02-2015

MIXED USE DEVELOPMENT 142-146 DUDLEY ROAD & 2-4 KOPA STREET WHITEBRIDGE

SNL BUILDING CONSTRUCTIONS PTY LTD 22 Pendlebury Road, Cardiff NSW 2285 P 02 4954 8866 E wade@snlbuilding.com.au