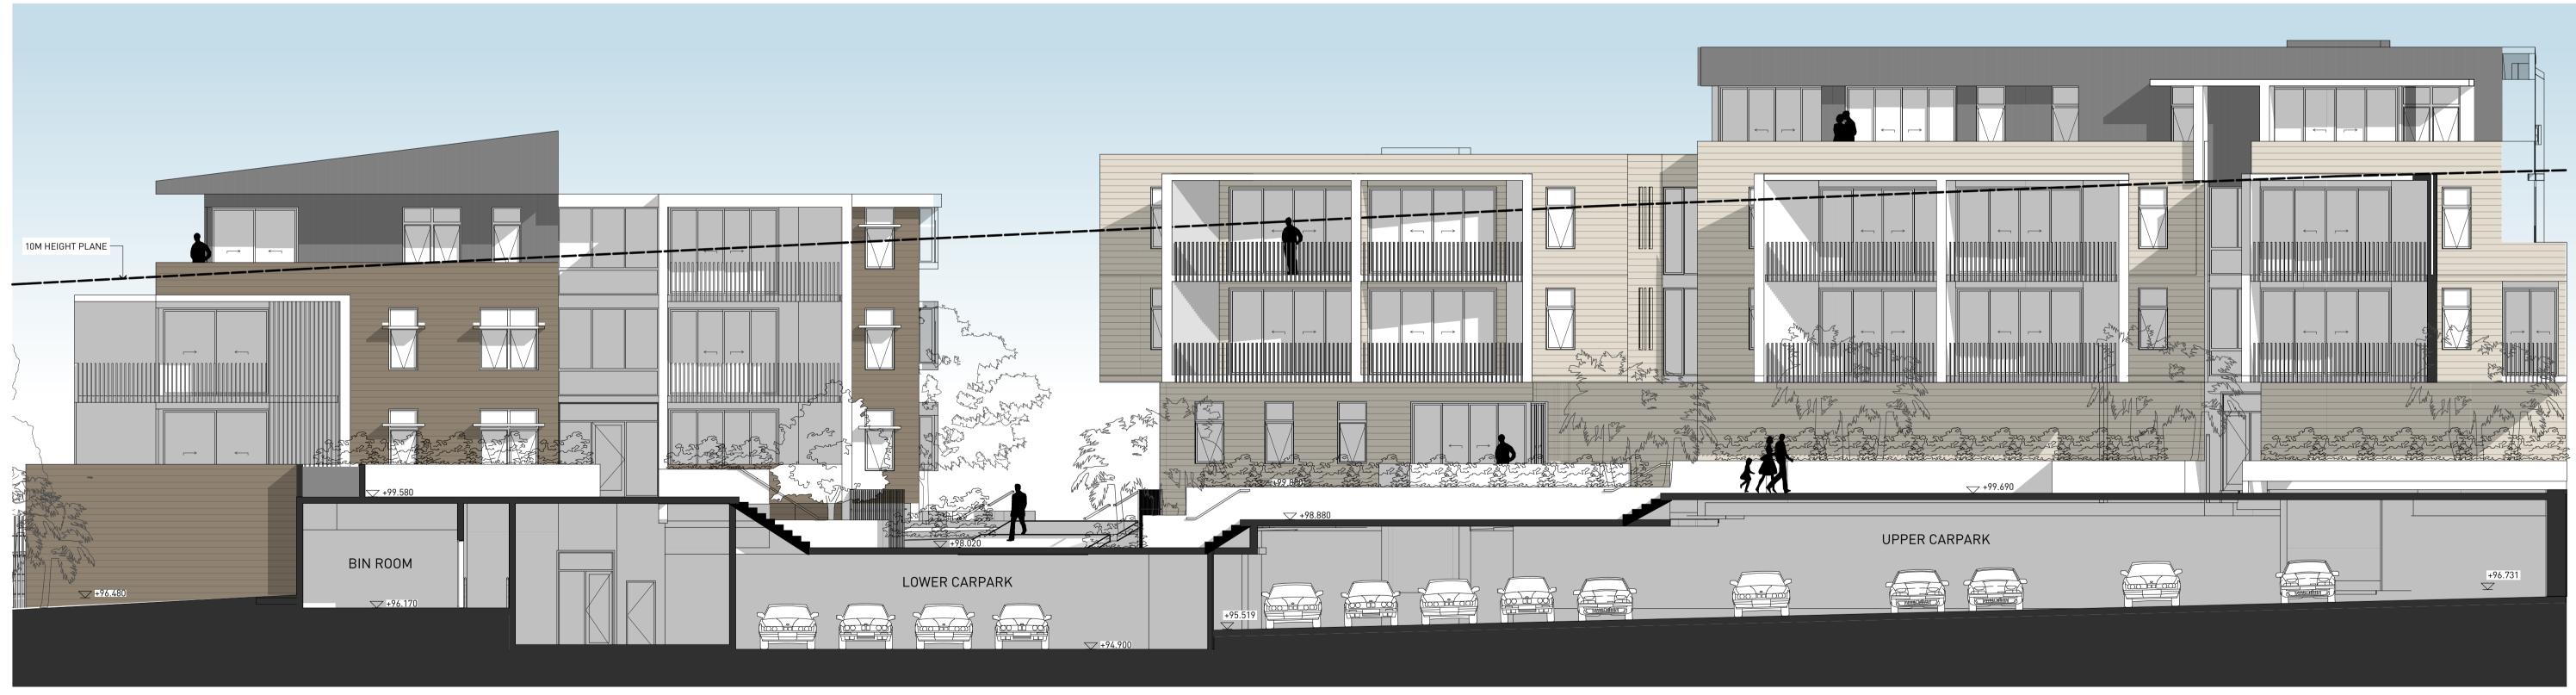

1 DUDLEY ROAD PUBLIC RAMP (WEST)

2 DUDLEY ROAD PUBLIC RAMP (EAST)
1:100

**General Notes**  NEVER scale off drawings, use figured dimensions only.
 Verify all dimensions on site prior to commencement & report discrepancies to the architect. 3. Drawings describe scope of works and general set out. These drawings are not shop drawings. Set out to to be undertaken by surveyor on site. Shop drawings should be prepared where required or necessary

4. All work to be carried out in accordance with the Building Code of Australia.

5. Architects work is subject to Copyright. Documents should not be used contrary to the purpose of the issue without written permission from Smith & Tzannes. DUDLEY RD - NW & SE ELEVS FOR DA REVISION **A 15-08-2014 DEVELOPMENT APPLICATION** 