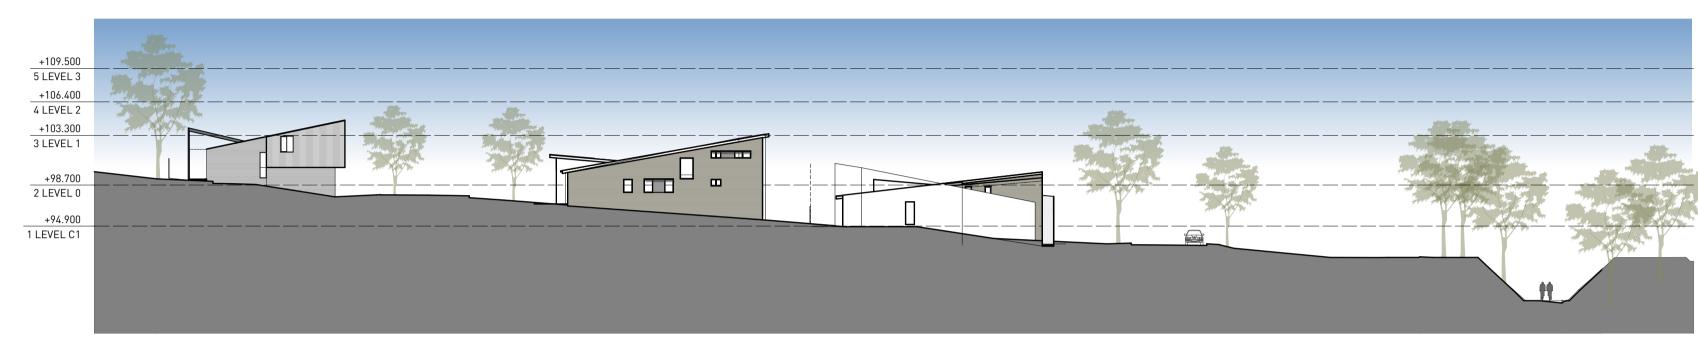

SMITH & TZANNES

General Notes
1. NEVER scale off drawings, use figured dimensions only.
2. Verify all dimensions on site prior to commencement & report

2 STREET D TO WHITEBRIDGE SQ.

STREET A SECTION
1:350

+98.700 2 LEVEL 0 +94.900 1 LEVEL C1

+109.500 5 LEVEL 3 +106.400 4 LEVEL 2

+103.300 3 LEVEL 1

drawings should be prepared where required or necessary

4. All work to be carried out in accordance with the Building Code of Australia. Architects work is subject to Copyright. Documents should not be used contrary to the purpose of the issue without written permission from Smith & Tzannes.

3 SECTION STREET E

2 CROSS SECTION 2 1:350

STREET B SECTION
1:350

**FULL SITE SECTIONS** 

**DEVELOPMENT APPLICATION** 

STATUS

FOR DA

REVISION **B 12-12-2014** 