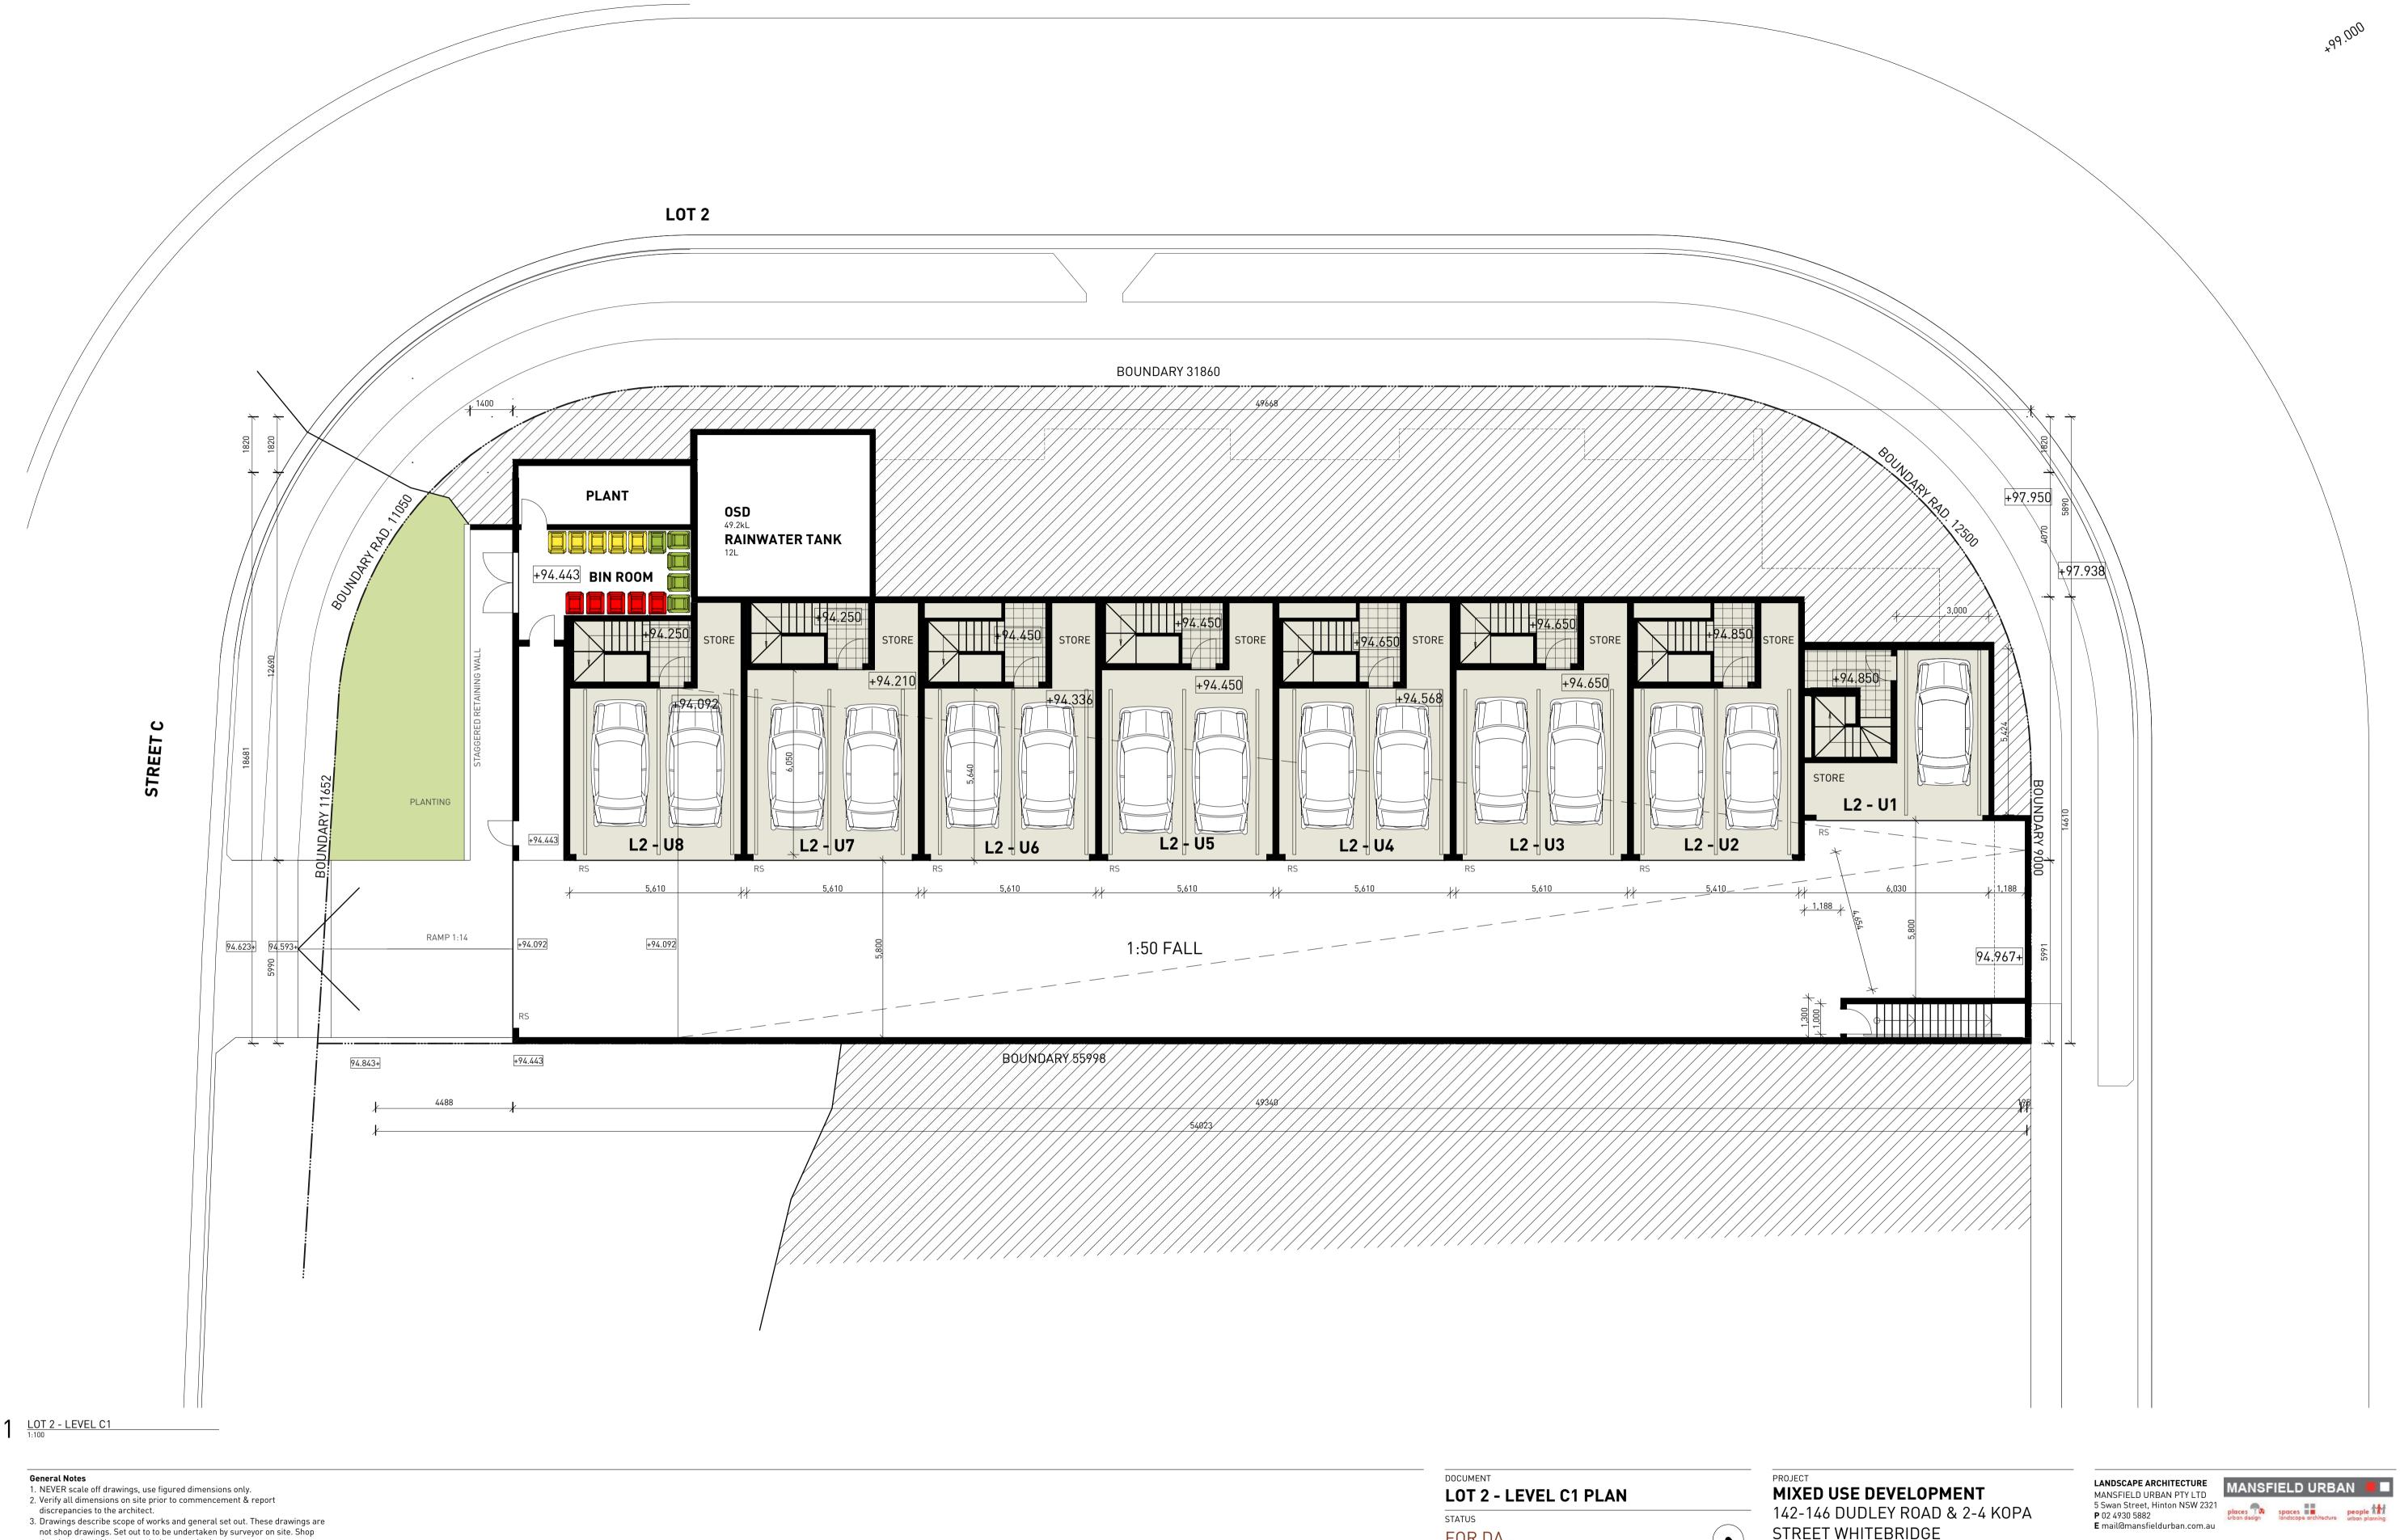

LOT 3 - LEVEL C1

**General Notes** 1. NEVER scale off drawings, use figured dimensions only.

2. Verify all dimensions on site prior to commencement & report

discrepancies to the architect. 3. Drawings describe scope of works and general set out. These drawings are not shop drawings. Set out to to be undertaken by surveyor on site. Shop drawings should be prepared where required or necessary

4. All work to be carried out in accordance with the Building Code of Australia.

Architects work is subject to Copyright. Documents should not be used contrary to the purpose of the issue without written permission from Smith

**LOT 3 - LEVEL C1 PLAN** 

STATUS FOR DA REVISION **D** 11-02-2015

**DEVELOPMENT APPLICATION** 

### MIXED USE DEVELOPMENT

142-146 DUDLEY ROAD & 2-4 KOPA STREET WHITEBRIDGE

SNL BUILDING CONSTRUCTIONS PTY LTD 22 Pendlebury Road, Cardiff NSW 2285 P 02 4954 8866 E wade@snlbuilding.com.au

building constructions