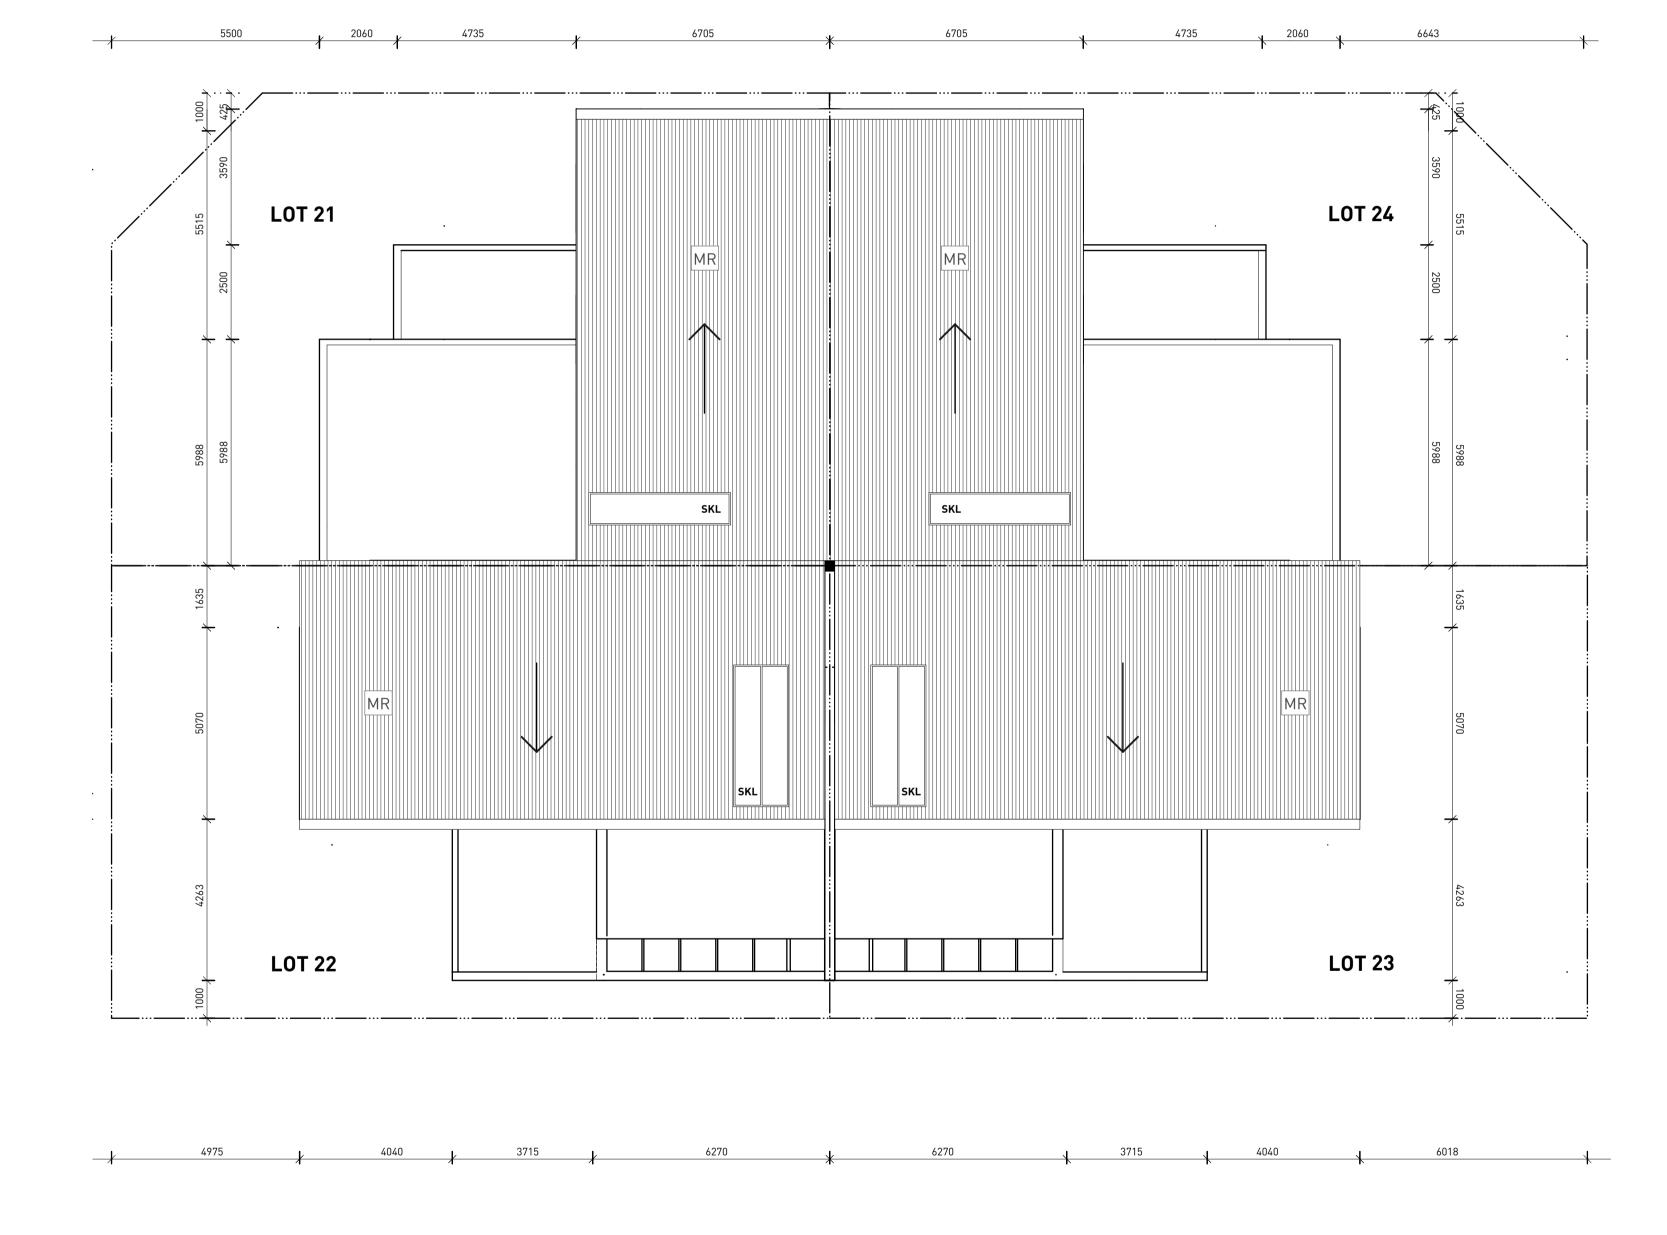

1 LOT 21-24 - LEVEL ROOF

1. NEVER scale off drawings, use figured dimensions only.
2. Verify all dimensions on site prior to commencement & report discrepancies to the architect.
3. Drawings describe scope of works and general set out. These drawings are not shop drawings. Set out to to be undertaken by surveyor on site. Shop

drawings should be prepared where required or necessary

4. All work to be carried out in accordance with the Building Code of Australia.

Architects work is subject to Copyright. Documents should not be used contrary to the purpose of the issue without written permission from Smith & Tzannes.

142-146 DUDLEY ROAD & 2-4 KOPA

**LOT 21-24 - ROOF PLAN** 

**DEVELOPMENT APPLICATION** 

FOR DA

REVISION C 11-02-2015

smithtzannes.com.au
Nominated Architect: Peter Smith (Reg 7024)

SMITH & TZANNES

places spaces people the urban dosign landscape architecture urban planning