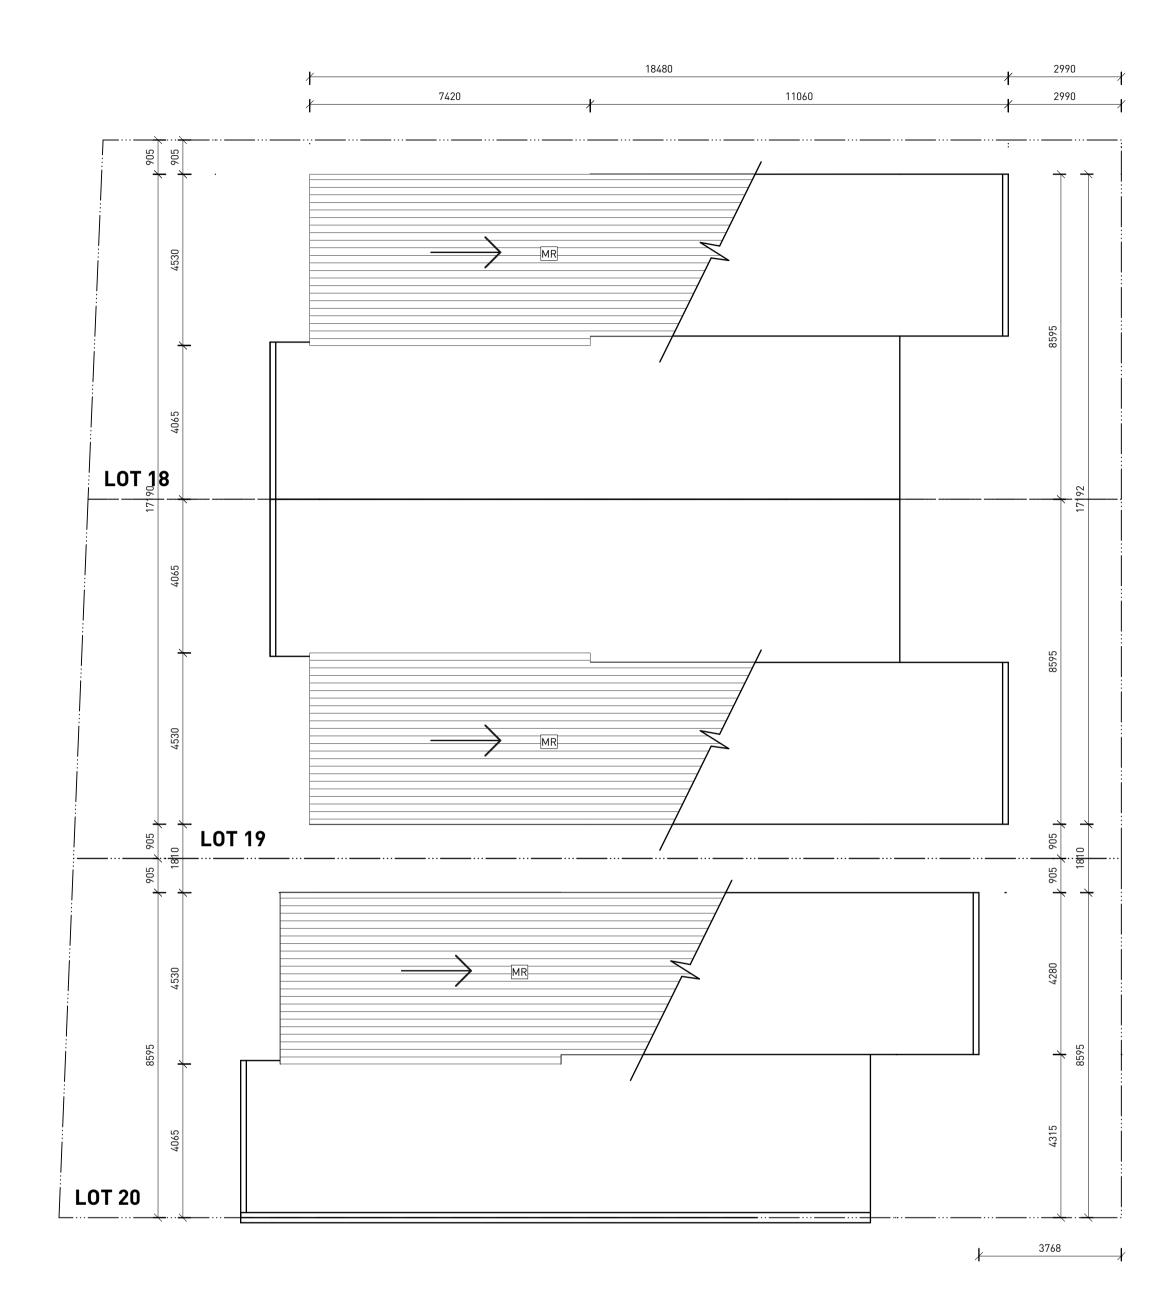

BUILDING DESIGN
KIM GERRISH BUILDING DESIGN PTY LTD
PO Box 386, Kurri Kurri NSW 2327
P 02 4937 1529 E kim@kgbdesign.com.au

**LOT 18-20 - ROOF PLAN** 

FOR DA

MIXED USE DEVELOPMENT

142-146 DUDLEY ROAD & 2-4 KOPA

1 LOT 18-20 - LEVEL 1

General Notes

1. NEVER scale off drawings, use figured dimensions only.

2. Verify all dimensions on site prior to commencement & report discrepancies to the architect.

3. Drawings describe scope of works and general set out. These drawings are not shop drawings. Set out to be undertaken by surveyor on site. Shop