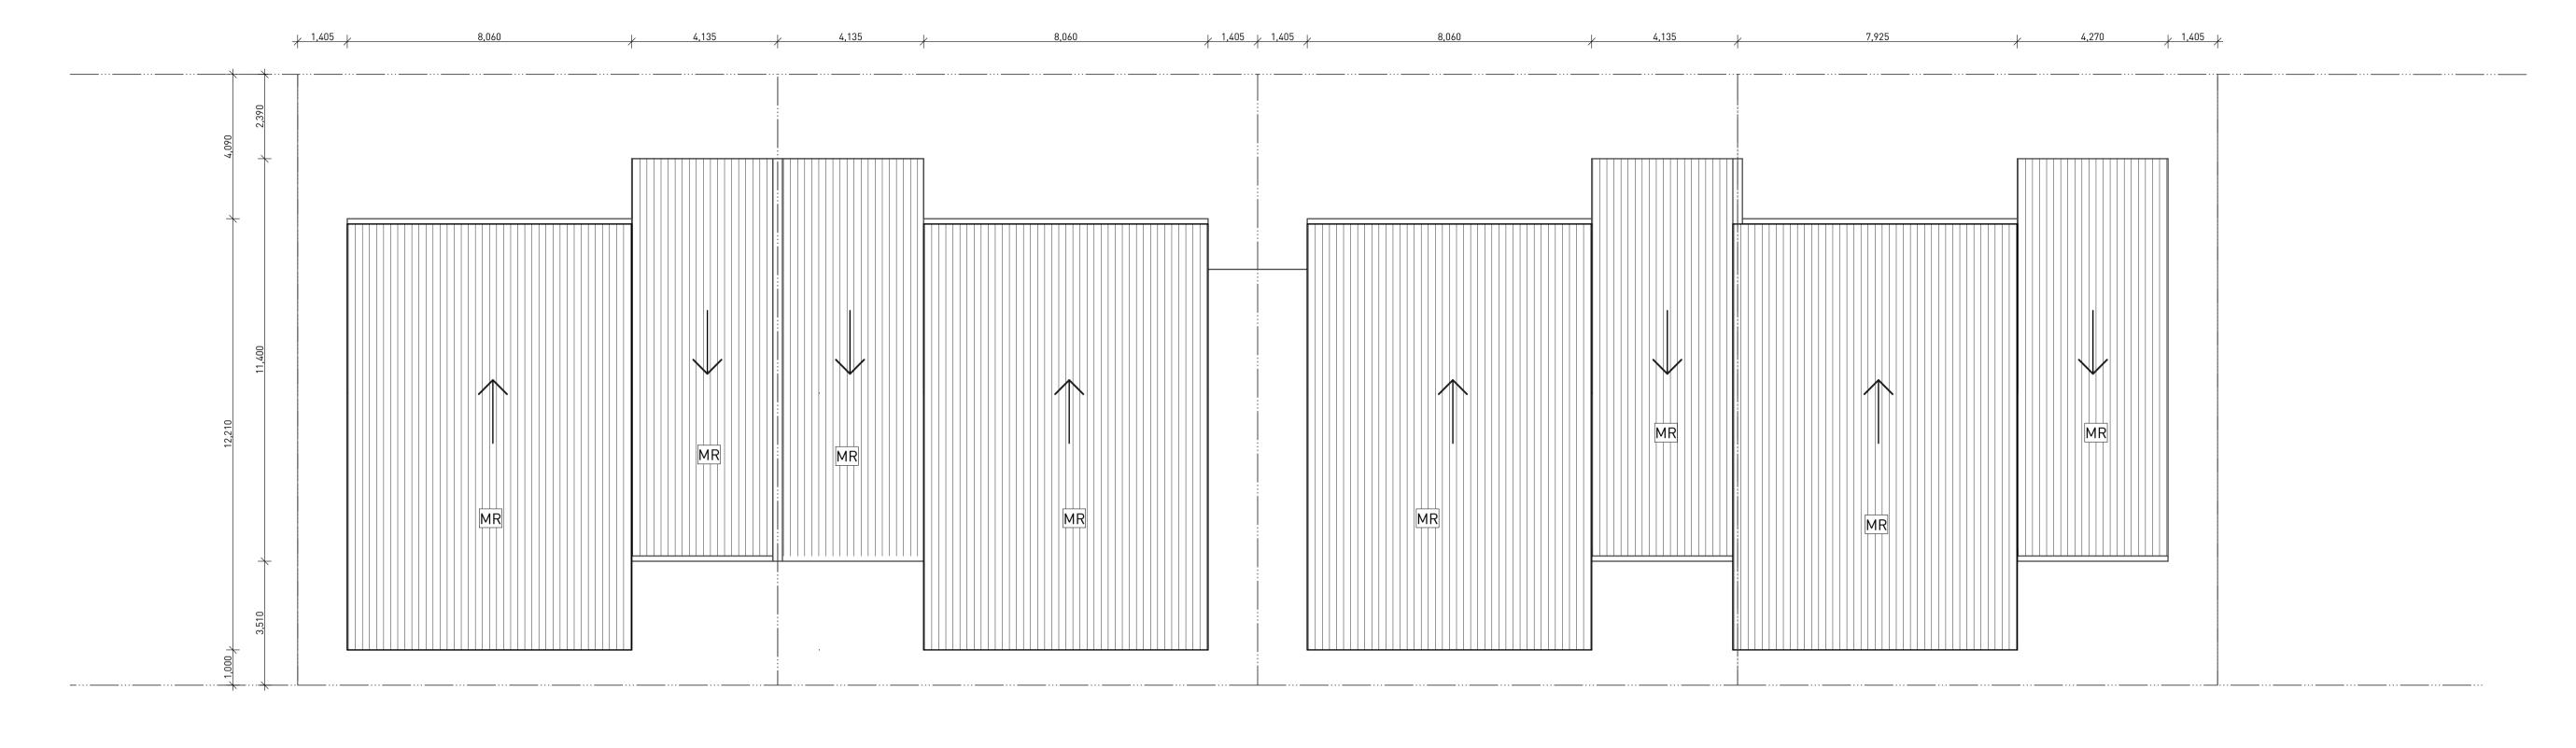

BUILDING DESIGN
KIM GERRISH BUILDING DESIGN PTY LTD
PO Box 386, Kurri Kurri NSW 2327
P 02 4937 1529 E kim@kgbdesign.com.au

**LOT 18-20 - ROOF PLAN** 

FOR DA

MIXED USE DEVELOPMENT

142-146 DUDLEY ROAD & 2-4 KOPA