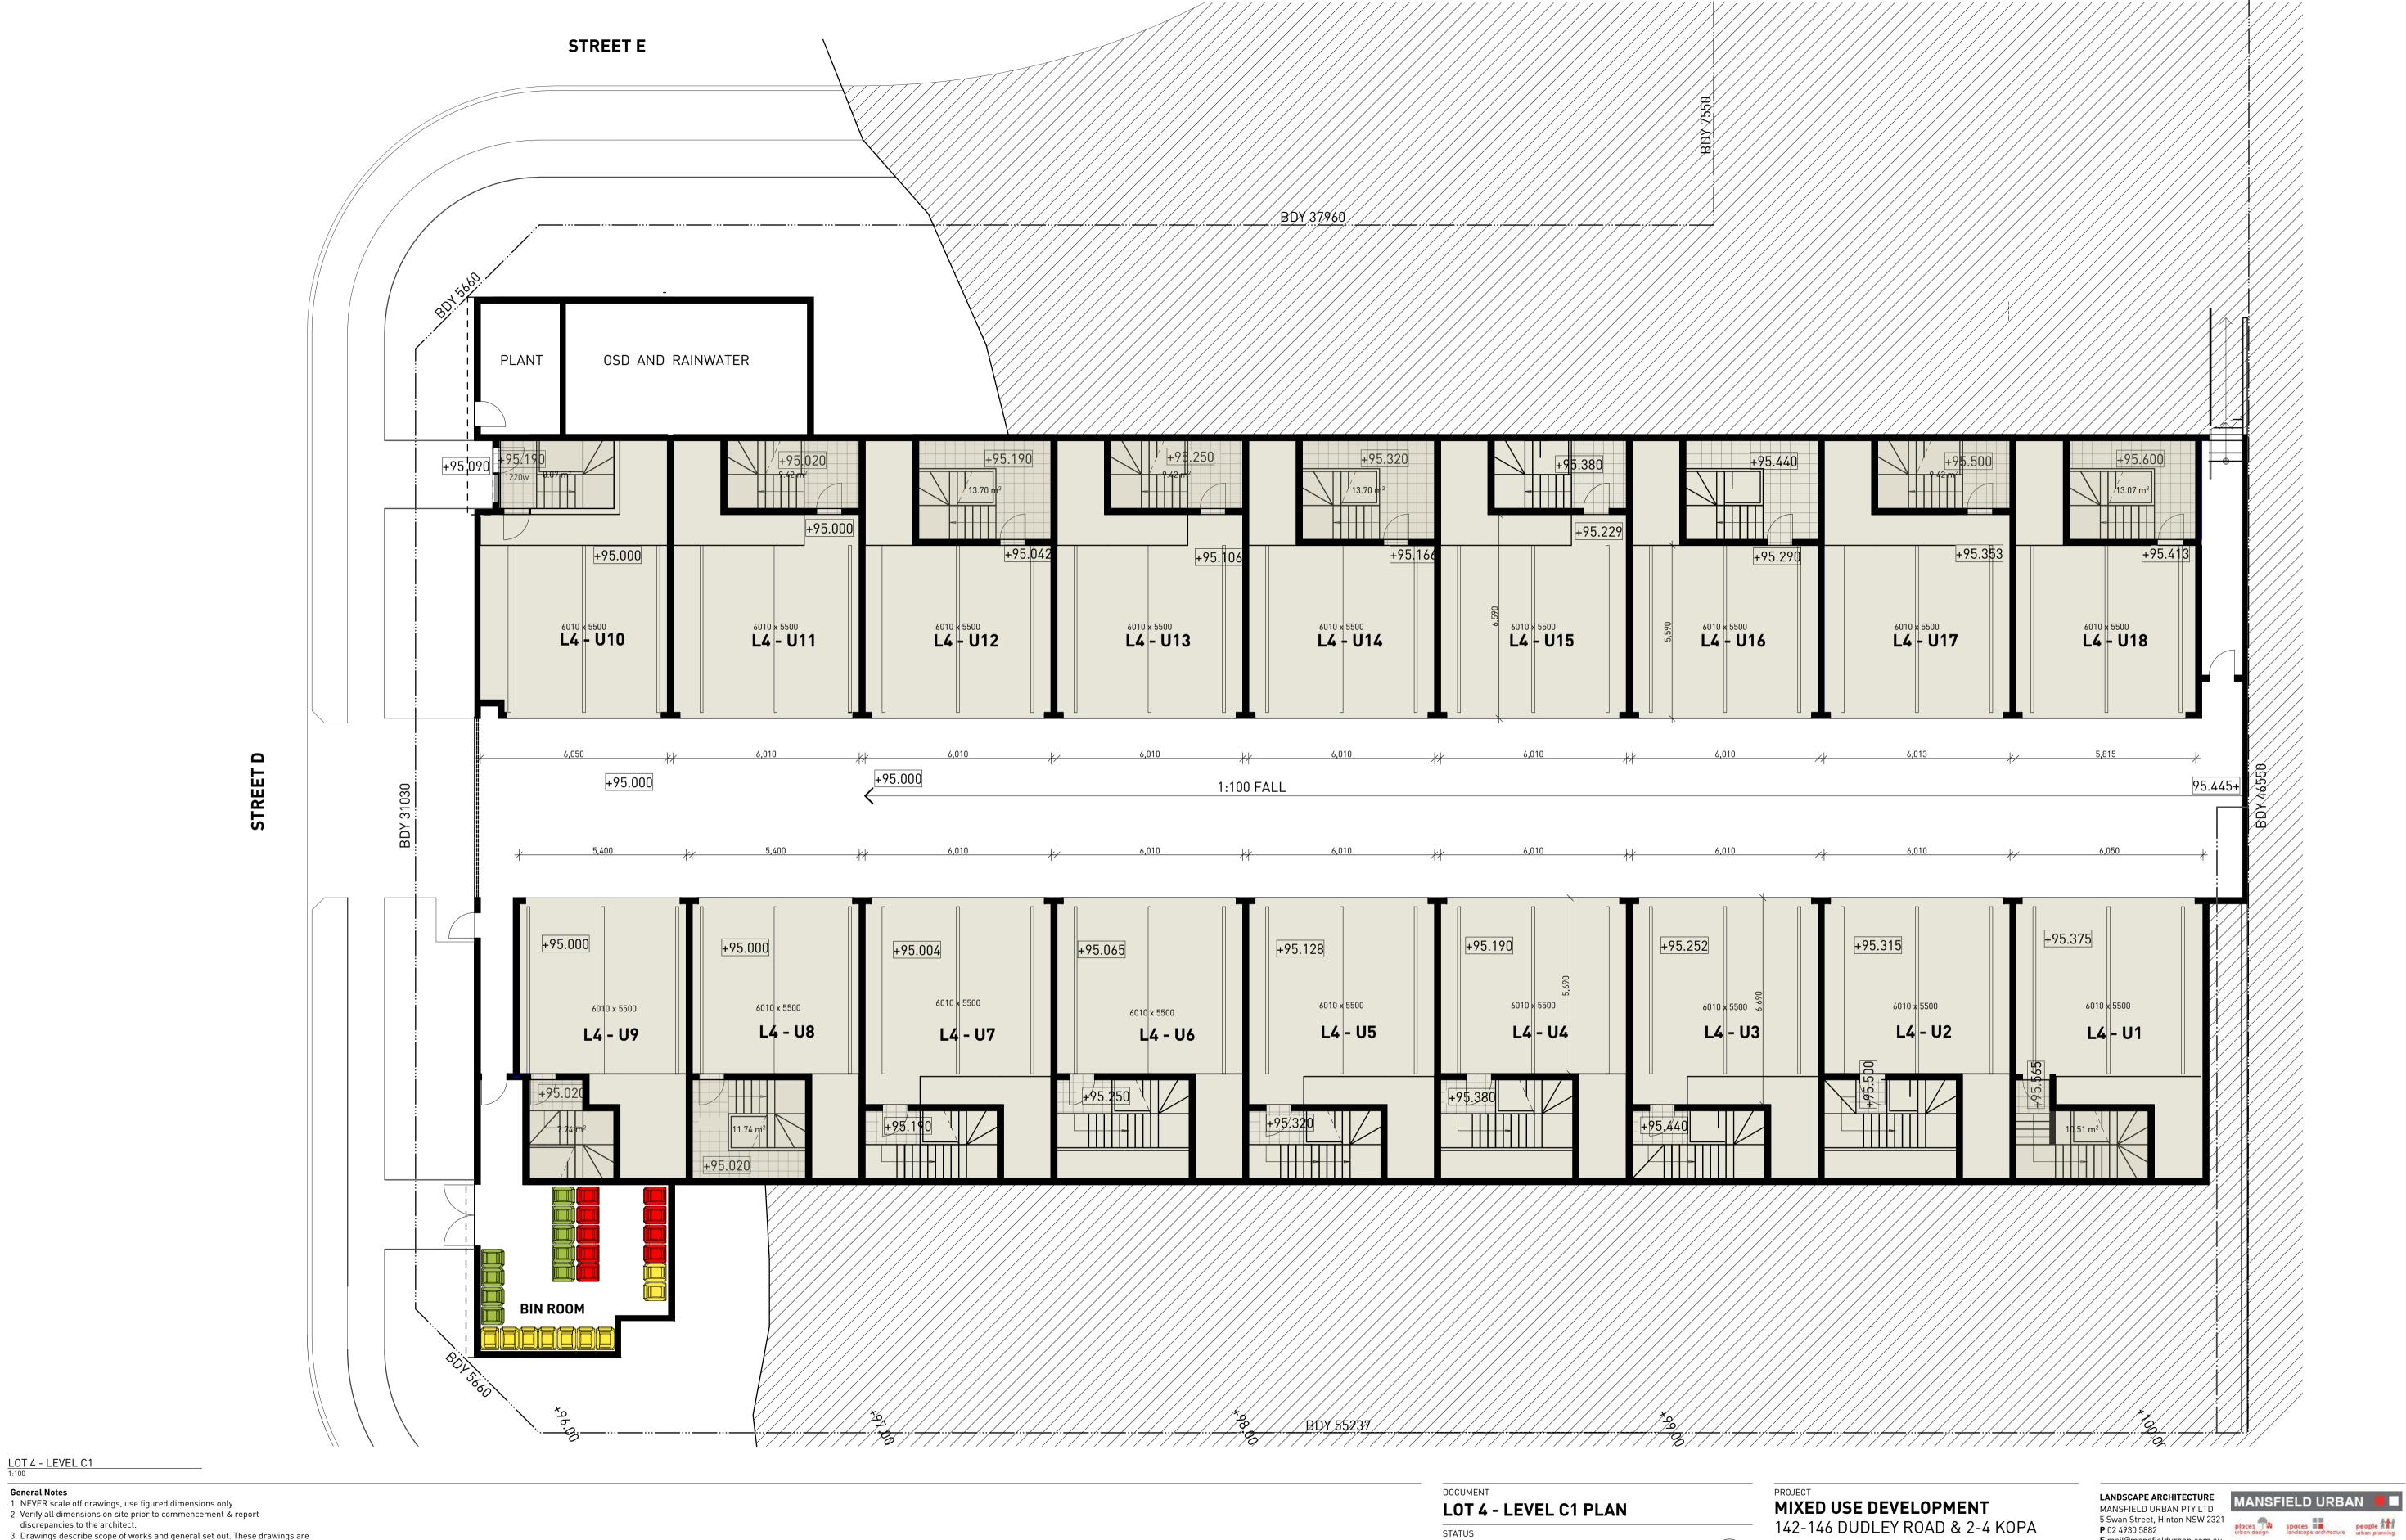

4. All work to be carried out in accordance with the Building Code of Australia.

LOT 4 - LEVEL C1

discrepancies to the architect.

FOR DA

REVISION **E 20-02-2015** 

**DEVELOPMENT APPLICATION** 

142-146 DUDLEY ROAD & 2-4 KOPA STREET WHITEBRIDGE